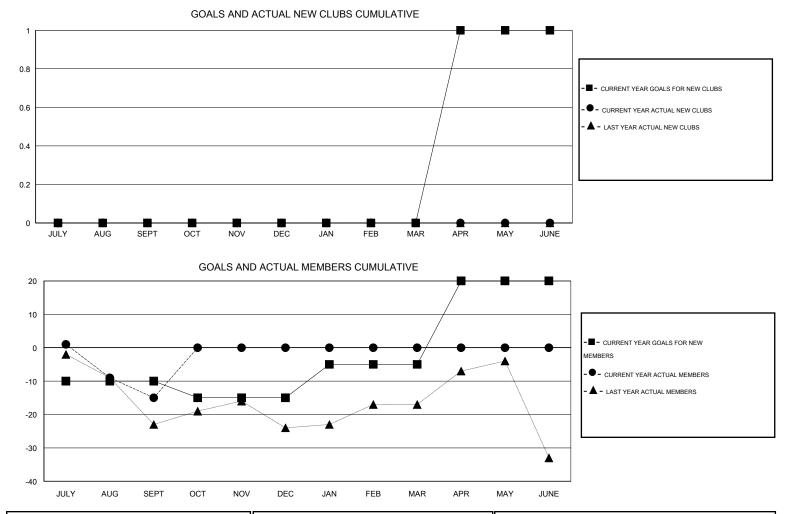

## LOCATION ONTARIO

|               |                  | Clubs            |                  |                  | Members               |                    |                                     |                    |                  |  |
|---------------|------------------|------------------|------------------|------------------|-----------------------|--------------------|-------------------------------------|--------------------|------------------|--|
|               | RESU             | TS FOR 2015-2016 | i                |                  | RESULTS FOR 2015-2016 |                    |                                     |                    |                  |  |
| QUARTER       | NEW CLUB<br>GOAL | NEW CLUBS        | DROPPED<br>CLUBS | NET<br>GAIN/LOSS | QUARTER               | NEW MEMBER<br>GOAL | CHARTER AND<br>NEW MEMBERS<br>ADDED | DROPPED<br>MEMBERS | NET<br>GAIN/LOSS |  |
| JULY/AUG/SEPT | 0                | 0                | 1                | -1               | JULY/AUG/SEPT         | -10                | 10                                  | 25                 | -15              |  |
| OCT/NOV/DEC   | 0                | 0                | 0                | 0                | OCT/NOV/DEC           | -5                 | 0                                   | 0                  | 0                |  |
| JAN/FEB/MAR   | 0                | 0                | 0                | 0                | JAN/FEB/MAR           | 10                 | 0                                   | 0                  | 0                |  |
| APR/MAY/JUNE  | 1                | 0                | 0                | 0                | APR/MAY/JUNE          | 25                 | 0                                   | 0                  | 0                |  |